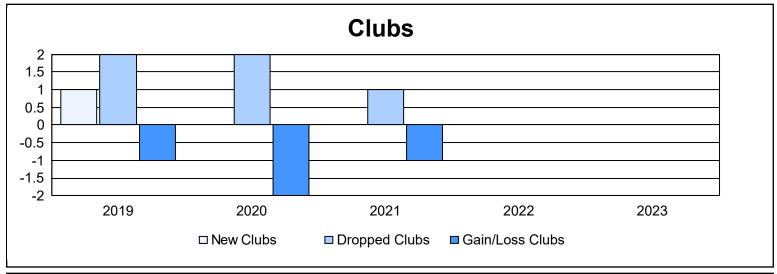

District 7 L

As of June 2023 Cumulative

| Year      | New<br>Clubs | Dropped<br>Clubs | Gain/<br>Loss<br>Clubs | New<br>Members | Charter<br>Members | Reinstate<br>Members | Transfer<br>Members | Total<br>Member<br>Added | Total<br>Members<br>Dropped | Gain/<br>Loss<br>Members |
|-----------|--------------|------------------|------------------------|----------------|--------------------|----------------------|---------------------|--------------------------|-----------------------------|--------------------------|
| 2018-2019 | 1            | 2                | -1                     | 102            | 28                 | 8                    | 3                   | 141                      | 180                         | -39                      |
| 2019-2020 | 0            | 2                | -2                     | 62             | 30                 | 3                    | 4                   | 99                       | 141                         | -42                      |
| 2020-2021 | 0            | 1                | -1                     | 35             | 0                  | 3                    | 3                   | 41                       | 128                         | -87                      |
| 2021-2022 | 0            | 0                | 0                      | 89             | 0                  | 4                    | 7                   | 100                      | 104                         | -4                       |
| 2022-2023 | 0            | 0                | 0                      | 65             | 0                  | 2                    | 0                   | 67                       | 94                          | -27                      |
| Average   | 0            | 1                | -1                     | 71             | 12                 | 4                    | 3                   | 90                       | 129                         | -40                      |